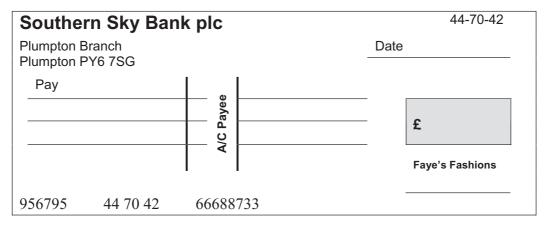

#### Darius Designs

Fine Line Co.

(3 marks)

Complete the cheque below to pay the total amount due to Fine Line Co.

(4 marks)

In today's post a bank statement arrived from Southern Sky Bank plc and is detailed below: