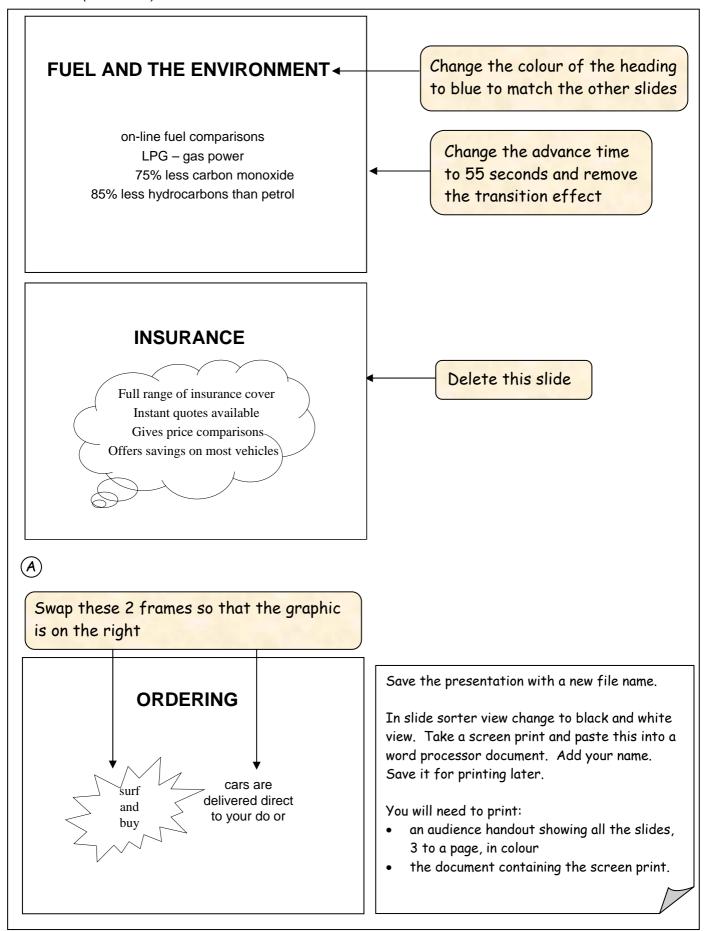

Lay out each slide as shown below.

(continued)

TASK 1 (continued)

### TASK 1 (continued)

You will need to print:

- an audience handout showing all the slides on one page in colour
- a full page copy of Slide 5 only in black and white
- my presenter's notes in black and white
- the document containing the screen print.